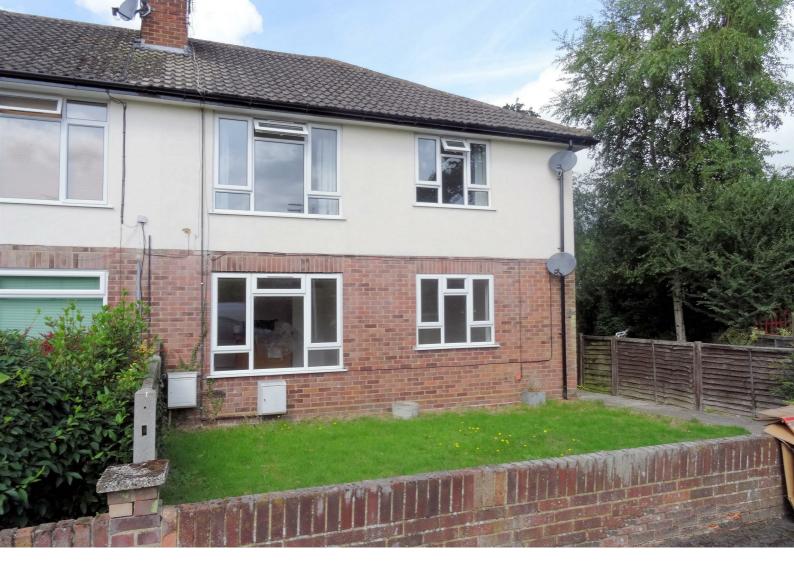

Alder Drive, Tilehurst, Reading, Berkshire, RG31 4EP £1,200 Per calendar month

- ENTRANCE HALL
- LOUNGE
- · FITTED KITCHEN
- · 2 BEDROOM
- MODERN BATHROOM
- GAS CENTRAL HEATING
- · DOUBLE GLAZING
- PRIVATE GARDEN

Available to let is this spacious first floor maisonette, situated in a quiet back water location close to local amenities and the No.17 bus service. The accommodation features: entrance hall, lounge, fitted kitchen, 2 bedrooms, bathroom, gas radiator heating, double glazed windows and a private garden.