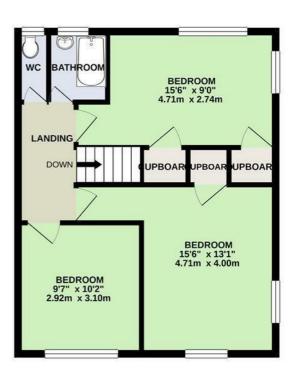

The accommodation consists of entrance lobby, front aspect lounge, a kitchen/dining room with patio doors to garden, 3 bedrooms, bathroom and separate wc. Other benefits include rear garden with patio area, side access to driveway, an integral garage and an outside storage area.

## GROUND FLOOR 650 sq.ft. (60.4 sq.m.) approx.

1ST FLOOR 499 sq.ft. (46.4 sq.m.) approx.

TOTAL FLOOR AREA: 1150 sq.ft. (106.8 sq.m.) approx.

Whilst every attempt has been made to ensure the accuracy of the floorplan contained here, measurements of doors, windows, rooms and any other items are approximate and no responsibility is taken for any error, omission or mis-statement. This pain is for illustrative purposes only and should be used as such by any prospective purchaser. The services, systems and appliances shown have not been tested and no guarantee as to their operability or efficiency can be given.