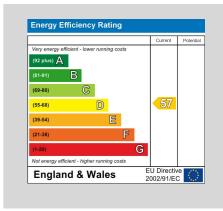

## GROUND FLOOR 650 sq.ft. (60.4 sq.m.) approx.

1ST FLOOR 499 sq.ft. (46.4 sq.m.) approx.

TOTAL FLOOR AREA: 1150 sq.ft. (106.8 sq.m.) approx.

Whilst every attempt has been made to ensure the accuracy of the floorplan contained here, measurements of doors, windows, rooms and any other items are approximate and no responsibility is taken for any error, omission or mis-statement. This pain is for illustrative purposes only and should be used as such by any prospective purchaser. The services, systems and appliances shown have not been tested and no guarantee as to their operability or efficiency can be given.