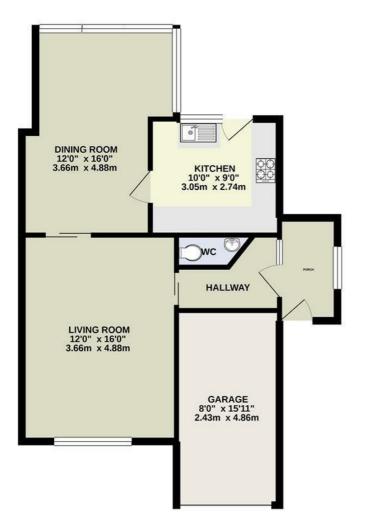

The accommodation consists of entrance lobby, front aspect lounge, a kitchen/dining room with patio doors to garden, 3 bedrooms, bathroom and separate wc. Other benefits include rear garden with patio area, side access to driveway, an integral garage and an outside storage area.

## GROUND FLOOR 650 sq.ft. (60.4 sq.m.) approx.

1ST FLOOR 499 sq.ft. (46.4 sq.m.) approx.

TOTAL FLOOR AREA: 1150 sq.ft. (106.8 sq.m.) approx.

Whilst every attempt has been made to ensure the accuracy of the floorplan contained here, measurements of doors, windows, rooms and any other items are approximate and no responsibility is taken for any error, omission or mis-statement. This pain is for illustrative purposes only and should be used as such by any prospective purchaser. The services, systems and appliances shown have not been tested and no guarantee as to their operability or efficiency can be given.