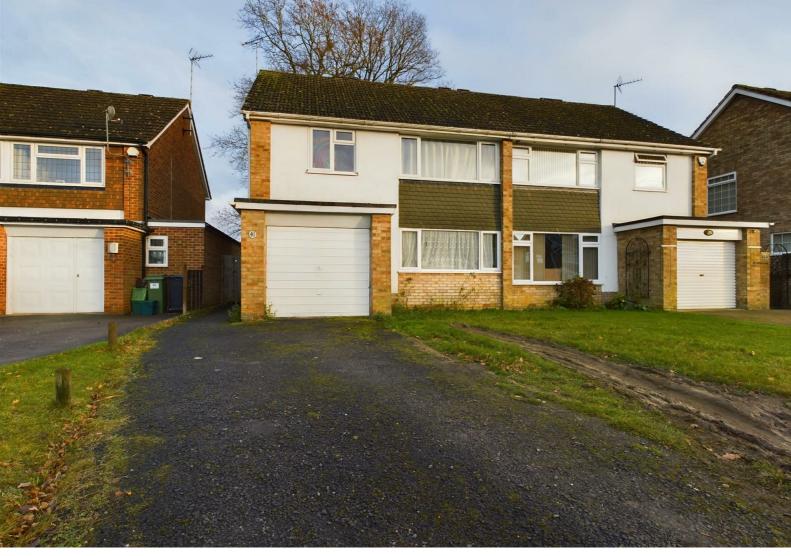

41 Partridge Drive, Tilehurst, RG31 4SX Guide price £425,000 Freehold

- THREE BEDROOMS
- OFF ROAD PARKING
- · NO ONWARD CHAIN
- GARAGE
- SEMI DETACHED
- SIDE ACCESS GATE

VP - Presented to the market is this spacious semi detached house situated in the popular 'Birds' development off City Road within walking distance of sought after schools, frequent bus services to Reading town centre, the village centre and easy reach of M4 junction 12.

The accommodation consists of entrance lobby, front aspect lounge, a kitchen/dining room with patio doors to garden, 3 bedrooms, bathroom and separate wc. Other benefits include rear garden with patio area, side access to driveway, an integral garage and an outside storage area.