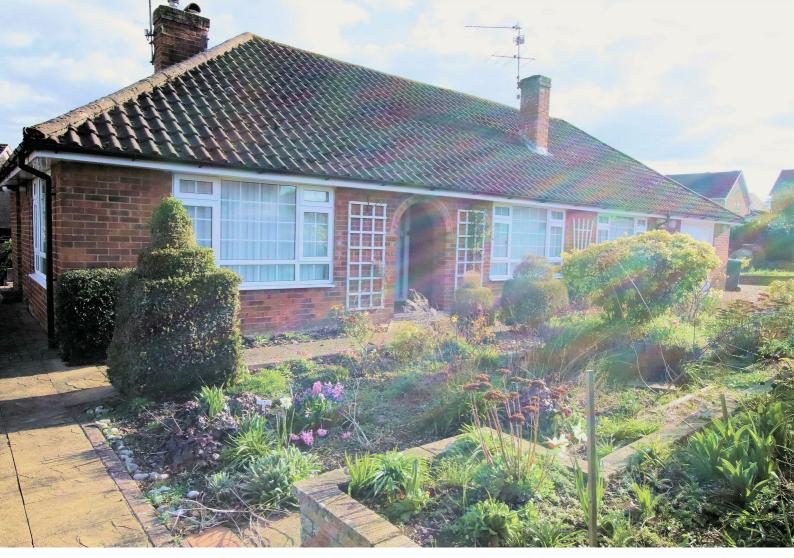

187 City Road, Tilehurst, Reading, RG31 4SL £2,250 Per calendar month

- DETACHED BUNGALOW
- 4 BEDROOMS
- · DOWNSTAIRS BATHROOM
- SHOWER IN UPSTAIRS BEDROOM
- PETS ACCEPTED
- GARAGE
- LARGE GARDEN
- · AMPLE OFF ROAD PARKING

VP - Presented to the market is this well presented detached bungalow situated in a popular location close to Little Heath secondary school and Sulham Woods. Reading and Tilehurst train stations. The property is also within walking distance of frequent bus services and local shops.

The accommodation comprises of entrance hall, a dining room, fitted kichen, downstiars bathroom, large living room, 2 downstairs bedrooms, upstairs there are 2 further bedrooms (one with a shower and sink) and a seperate w/c. Other benefits include garage, ample driveway parking, landscaped rear garden and is available immediatley. This property will accepted dogs and cats.