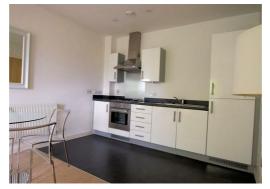

The accommodation comprises of entrance hall, a large living room with a open plan kitchen, a double bedroom, bathroom and balcony. Other benefits include an intercom entry system and communal gardens.