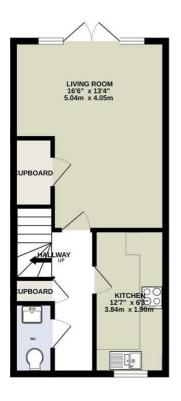

The accommodation comprises of entrance hall, a fitted kichen, downstiars WC, large living room. On the 1st floor you will find 2 bedrooms with a family bathroom, on the 2nd floor there is a further bedroom with an ensuite and dressing area. Other benefits include 2 allocated parking spaces and private rear garden.

## ADDITIONAL INFORMATION

**DIRECTIONS** 

GROUND FLOOR 387 sq.ft. (36.0 sq.m.) approx.

1ST FLOOR 387 sq.ft. (36.0 sq.m.) approx.

2ND FLOOR 330 sq.ft. (30.6 sq.m.) approx.

TOTAL FLOOR AREA: 1104 sq.ft. (102.6 sq.m.) approx.