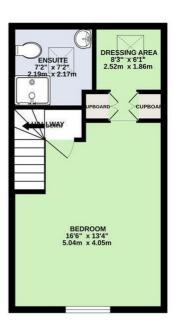

The accommodation comprises of entrance hall, a fitted kichen, downstiars WC, large living room. On the 1st floor you will find 2 bedrooms with a family bathroom, on the 2nd floor there is a further bedroom with an ensuite and dressing area. Other benefits include 2 allocated parking spaces and private rear garden.

## ADDITIONAL INFORMATION

**DIRECTIONS** 

GROUND FLOOR 387 sq.ft. (36.0 sq.m.) approx.

1ST FLOOR 387 sq.ft. (36.0 sq.m.) approx.

2ND FLOOR 330 sq.ft. (30.6 sq.m.) approx.

TOTAL FLOOR AREA: 1104 sq.ft. (102.6 sq.m.) approx.