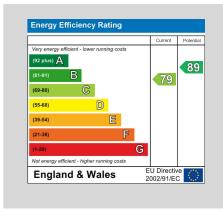

## ADDITIONAL INFORMATION

**DIRECTIONS** 

GROUND FLOOR 387 sq.ft. (36.0 sq.m.) approx.

1ST FLOOR 387 sq.ft. (36.0 sq.m.) approx.

2ND FLOOR 330 sq.ft. (30.6 sq.m.) approx.

TOTAL FLOOR AREA: 1104 sq.ft. (102.6 sq.m.) approx.