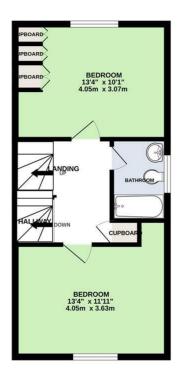

The accommodation comprises of entrance hall, a fitted kichen, downstiars WC, large living room. On the 1st floor you will find 2 bedrooms with a family bathroom, on the 2nd floor there is a further bedroom with an ensuite and dressing area. Other benefits include 2 allocated parking spaces and private rear garden.

## ADDITIONAL INFORMATION

**DIRECTIONS** 

GROUND FLOOR 387 sq.ft. (36.0 sq.m.) approx.

1ST FLOOR 387 sq.ft. (36.0 sq.m.) approx.

2ND FLOOR 330 sq.ft. (30.6 sq.m.) approx.

TOTAL FLOOR AREA: 1104 sq.ft. (102.6 sq.m.) approx.