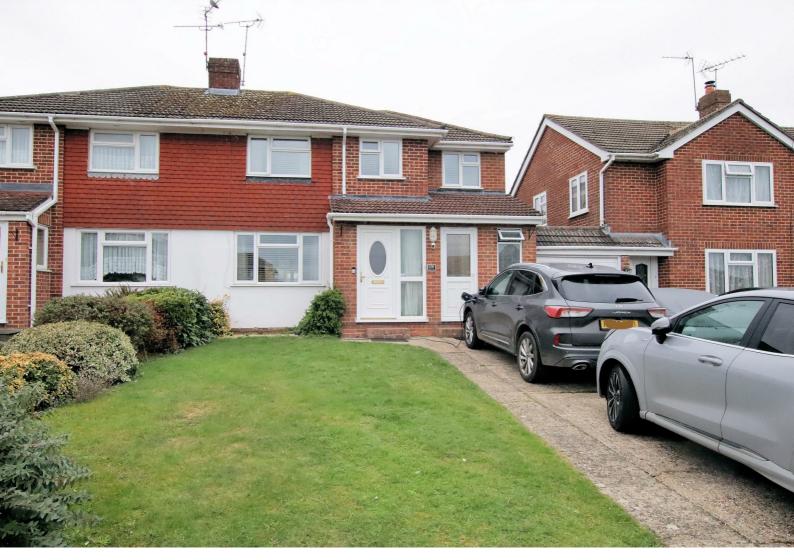

106 Cotswold Way, Tilehurst, Reading, Berkshire, RG31 6SR Per calendar month

- 4 BEDROOMS
- DRIVEWAY PARKING FOR 2 CARS
- 3 RECEPTION ROOMS
- DOWNSTAIRS WC
- · LANDSCAPED REAR GARDEN

VP - Presented to the market is this well presented semi detached house situated in a popular location off Overdown Road offering easy access to Reading town centre, Reading and Tilehurst train stations. The property is also within walking distance of frequent bus services, local shops and the Waitrose superstore.

The accommodation comprises of entrance hall, a large living room, snug, fitted kitchen, dinign room, downstarirs cloakroom, 4 bedrooms and a refitted bathroom. Other benefits include driveway parking for 2 cars, landscaped rear garden and is available from May 2023.