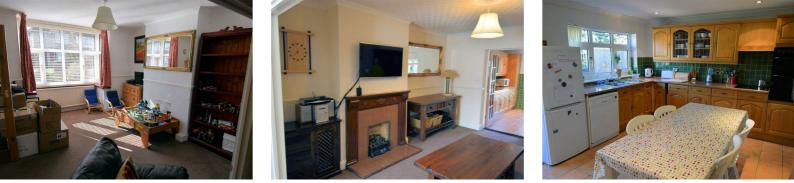

## 45 Gratwicke Road, Tilehurst, Reading, Berkshire, RG30 4TU £1,495 Per month

- 3 BEDROOM SEMI
- LOUNGE
- DINNING ROOM
- FAMILY BATHROOM
- MATURE 80 FOOT GARDEN
- AVAILABLE MARCH
- KITCHEN/BREAKFAST ROOM
- UTILITY ROOM
- DOUBLE GLAZING AND CENTRAL HEATING
- DOUBLE GARAGE

www.villageproperties.org

A magnificent 1930's built bay-windowed semi, available to let from April 2016. Located within walking distance to Tilehurst Village with everyday amenities, a regular bus service and popular local schools. The accommodation features Lounge, dinning room, kitchen/breakfast room with oven and hob, utility room, 3 bedrooms, bathroom with shower. The property benefits from double glazing, gas central heating, double length garage and an 80 foot mature garden with large patio.