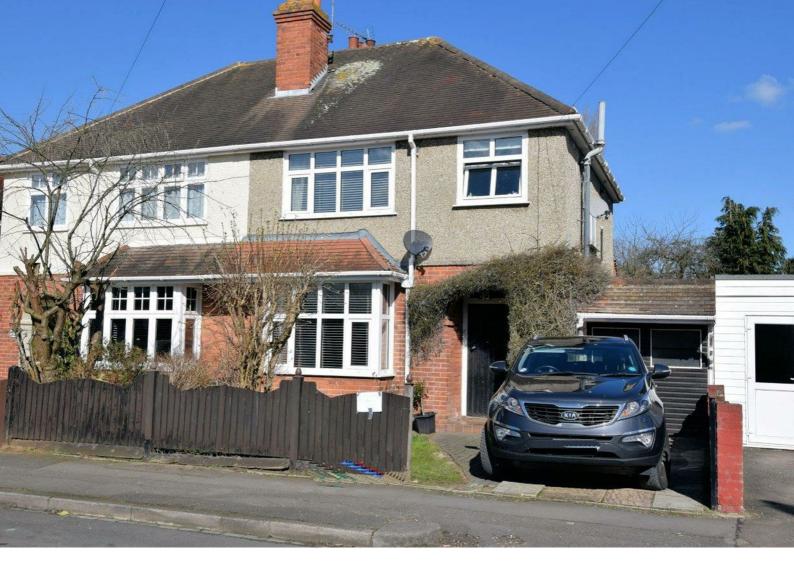

## 45 Gratwicke Road, Tilehurst, Reading, Berkshire, RG30 4TU £1,495 Per month

- 3 BEDROOM SEMI
- LOUNGE
- DINNING ROOM
- FAMILY BATHROOM
- MATURE 80 FOOT GARDEN
- AVAILABLE MARCH
- KITCHEN/BREAKFAST ROOM
- UTILITY ROOM
- DOUBLE GLAZING AND CENTRAL HEATING
- DOUBLE GARAGE

www.villageproperties.org

A magnificent 1930's built bay-windowed semi, available to let from April 2016. Located within walking distance to Tilehurst Village with everyday amenities, a regular bus service and popular local schools. The accommodation features Lounge, dinning room, kitchen/breakfast room with oven and hob, utility room, 3 bedrooms, bathroom with shower. The property benefits from double glazing, gas central heating, double length garage and an 80 foot mature garden with large patio.