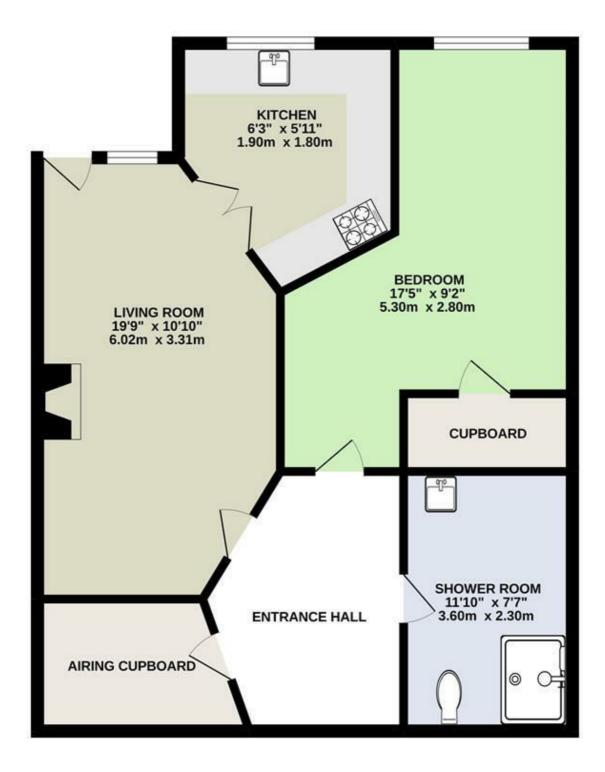

## **GROUND FLOOR**

TOTAL FLOOR AREA : 863sq.ft. (80.2 sq.m.) approx.

Whilst every attempt has been made to ensure the accuracy of the floorplan contained here, measurements of doors, windows, rooms and any other items are approximate and no responsibility is taken for any error, omission or mis-statement. This plan is for illustrative purposes only and should be used as such by any prospective purchaser. The services, systems and appliances shown have not been tested and no guarantee as to their operability or efficiency can be given. Made with Metropix ©2022