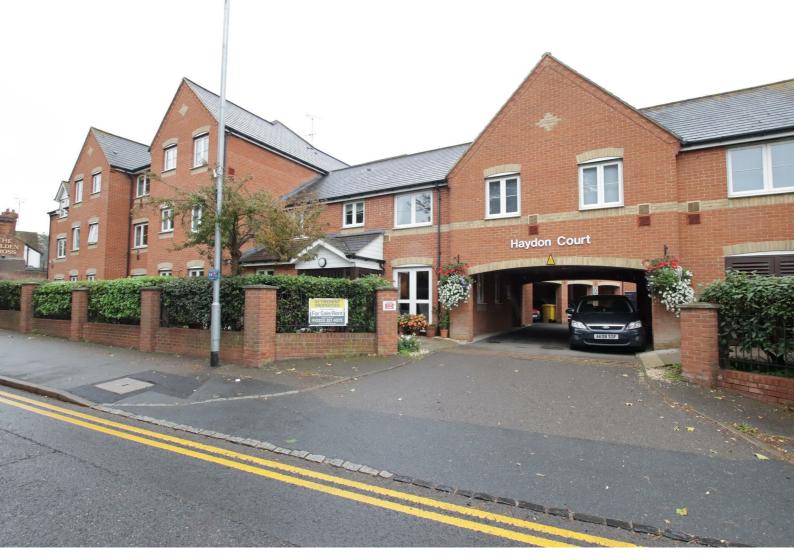

11 Haydon Court, Waltham Road, Twyford, Reading, Berkshire, RG10 9EP

Asking price f115 000 Share of Freehold

- GROUND FLOOR APARTMENT
- LIFT ACCESS
- COMMUNAL GARDENS
- NO ONWARD CHAIN
- RESIDENTS LOUNGE
- GUEST SUITE

VP - No onward chain complications. Presented to the market is this one bedroom ground floor apartment within easy reach of Twyford village and train station. The property comprises entrance hallway, bedroom, shower room, storage cupboard, living/dining room and kitchen. There are great views from the living area overlooking the communal garden and beyond.

Haydon Court was constructed by McCarthy & Stone (Developments) Ltd and comprises 32 properties consisting of 1 and 2 bedrooms arranged over 3 floors each served by lift. The Development Manager can be contacted from various points within each property in the case of an emergency. For periods when the Development Manager is off duty there is a 24 hour emergency Appello call system. Each property comprises an entrance hall, lounge, kitchen, one or two bedrooms and bathroom. It is a condition of purchase that residents be over the age of 55 years.